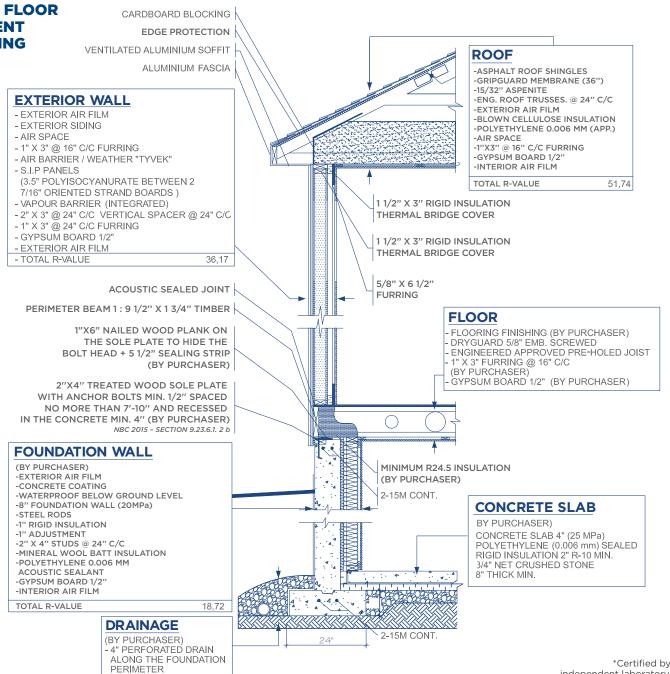

# X-TREM CLIMAT R-36\*)

3/4" NET CRUSHED STONE

8" THICK MIN.

STANDARD **WALL 1 FLOOR RESILIENT FLOORING** 

R.B.Q.: 2742-6345-41

independent laboratory.